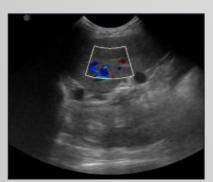

### Superb Image, Confident Diagnosis

Dog-Cardiac

Cat-Carotid artery

Dog-Carotid artery

Cat-Abdomen