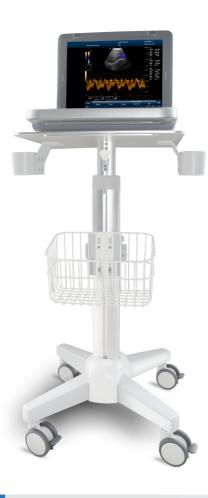

# **Ergonomics**

- Lightweight Portable design
- 15 inch high resolution LCD monitor with ergonomic keyboard
- High capacity images and clips storage
- Rechargeable Lithium battery
- Customized carrying bag
- Widely used in situations of pet hospital, farm medical station, teaching research