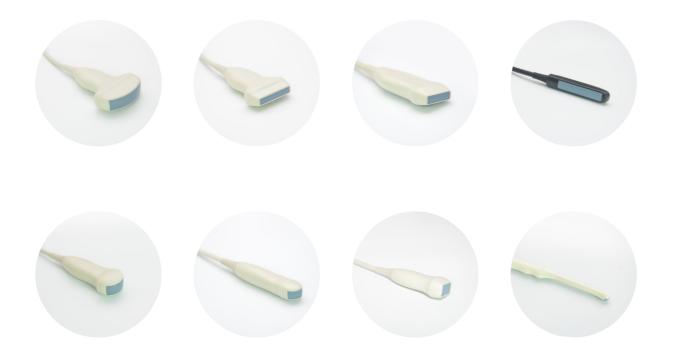

### **Professional Veterinary Clinical Solutions**

- Intelligent animal management system
- Variety animal body parts exam: abdomen, thoracic cavity, tendon, small organ, eyeball, reproduction, cardiac, etc
- Comprehensive animal clinical application software package: Cat, Dog, Sheep, Cow, Horse, Llama, Goat, Pig, Dolphin
- Multiple configuration probes:

R60 Convex array probe L40 Linear array probe

L25 Linear array probe R10 Endocavity array probe

R20 Micro-convex array probe R10 Micro-convex array probe

P20 Phased array probe P10 Phased array probe

L40 Electronic rectal linear probe